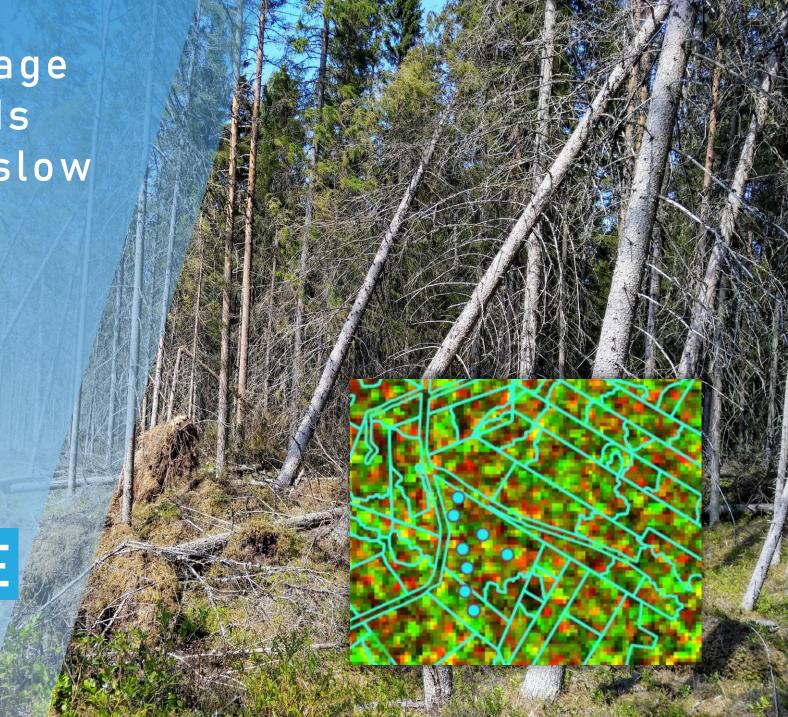

Sentinel 1 data esa

Machine learning

Cloud-based processing

→ FOREST DAMAGE
DETECTION SERVICE

Controlling EU farm subsidy payments by field sample controls takes time and money

Sentinel 1 data esa

Machine learning