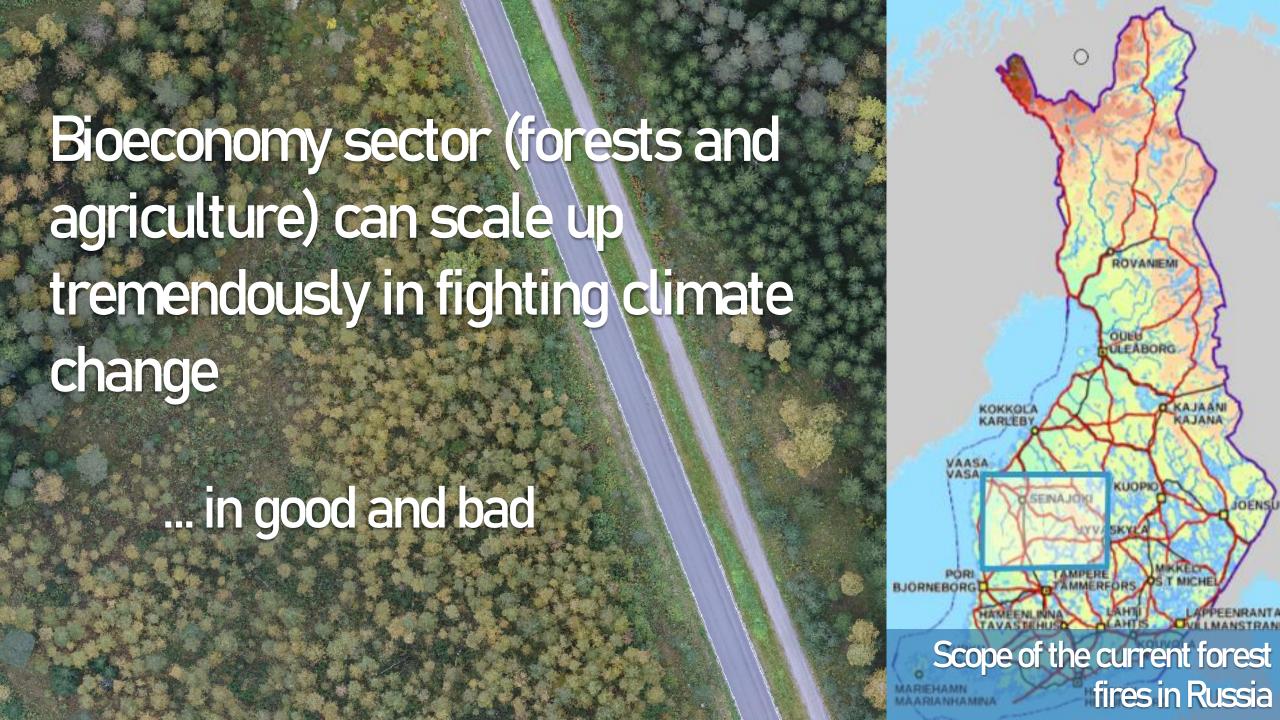

## SOLUTIONS BIOECONOMY SECTOR

Customer problem Space data from satellites Customer business data Machine learning methods Service implementation > Value bringing services

Current forest damage assessment methods are too expensive, slow and in-accurate