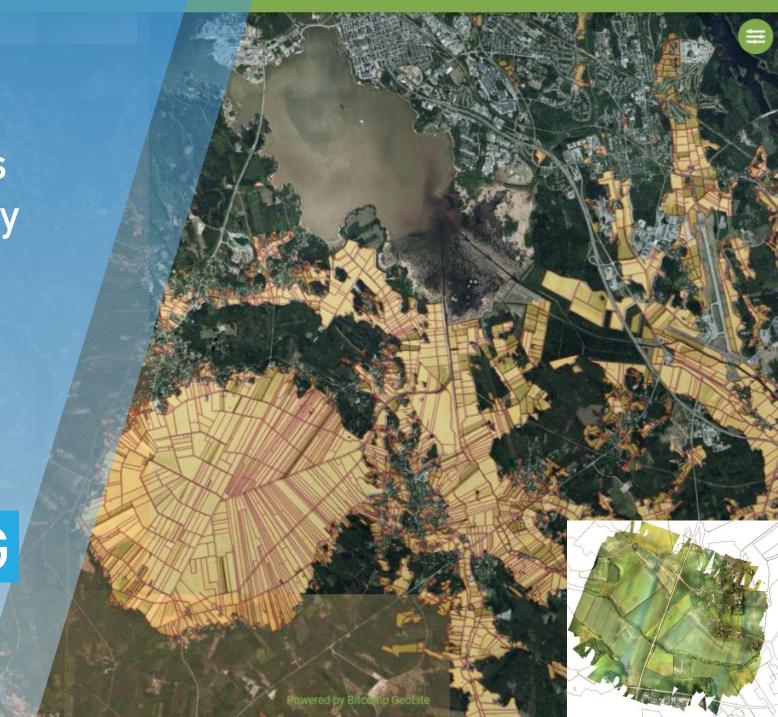

Sentinel 1 data esa

Machine learning

Cloud-based processing

→ FOREST DAMAGE
DETECTION SERVICE

Controlling EU farm subsidy payments by field sample controls takes time and money

Sentinel 1 data esa

Machine learning

Cloud-based processing

→ CROP MONITORING
SERVICE