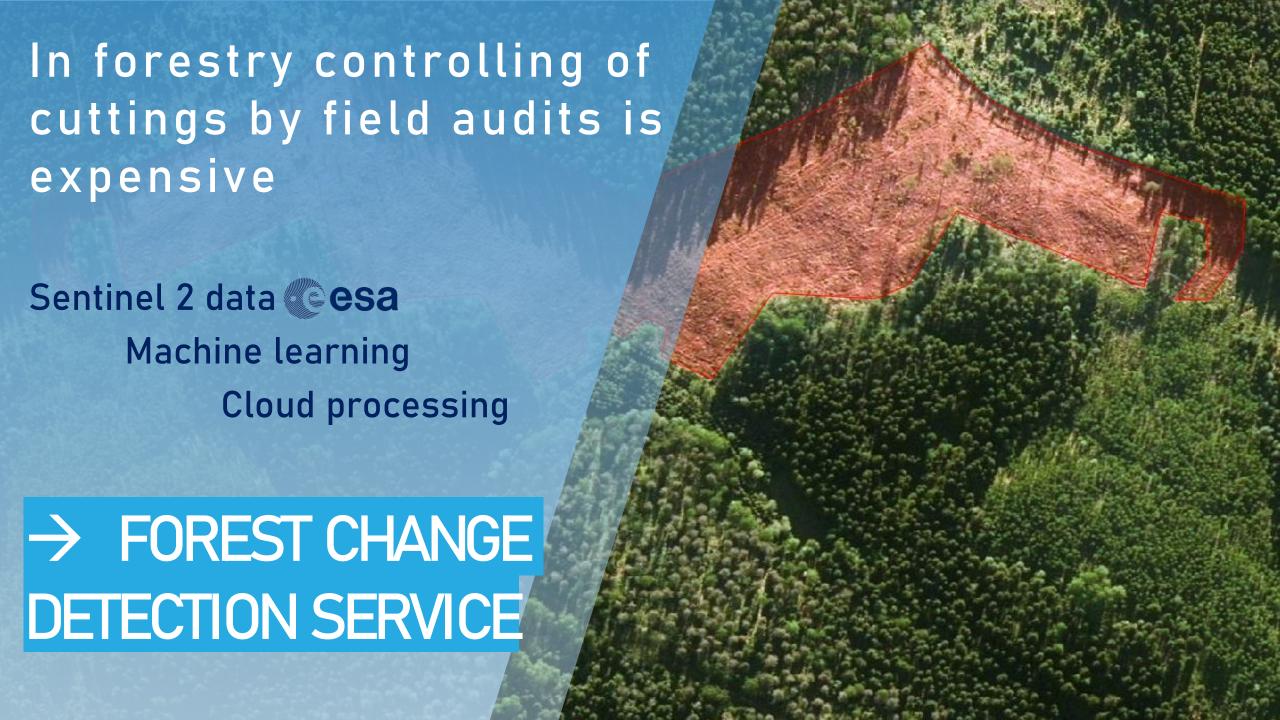

## SOLUTIONS BIOECONOMY SECTOR

Customer problem Space data from satellites Customer business data Machine learning methods Service implementation > Value bringing services

Current forest damage assessment methods are too expensive, slow and in-accurate