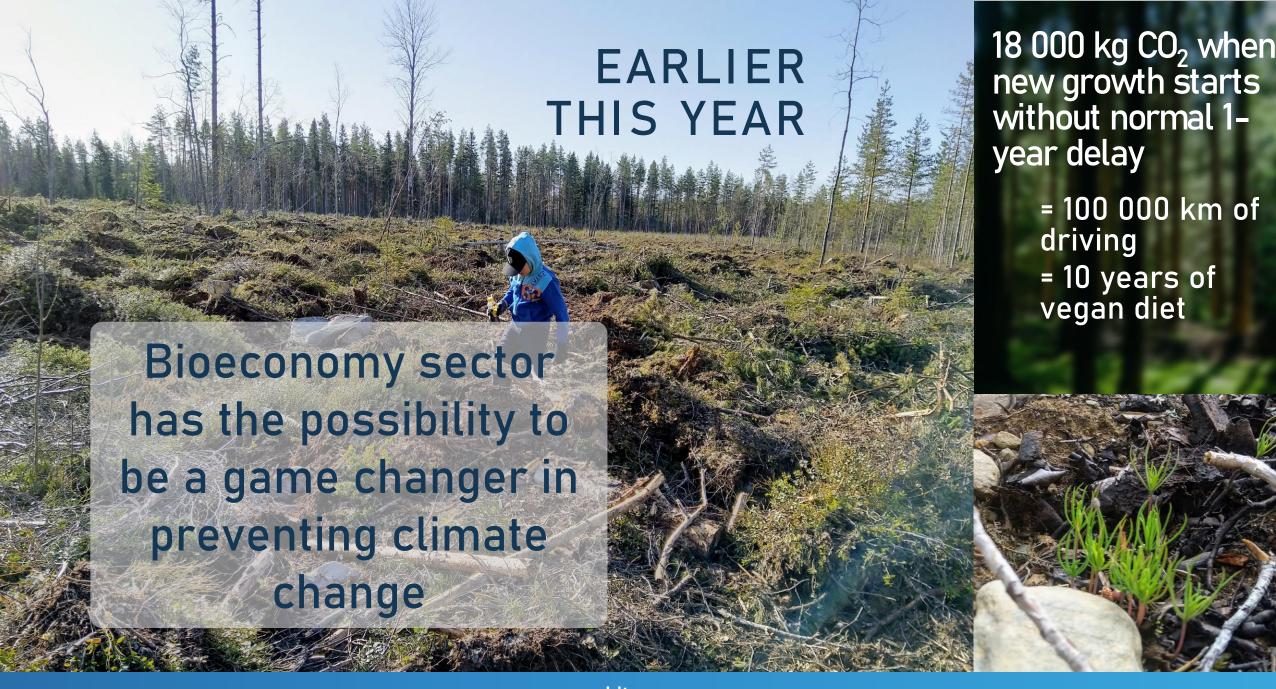

## SOLUTIONS BIOECONOMY SECTOR

Customer problem Space data from satellites Customer business data Machine learning methods Service implementation > Value bringing services

Current forest damage assessment methods are too expensive, slow and in-accurate